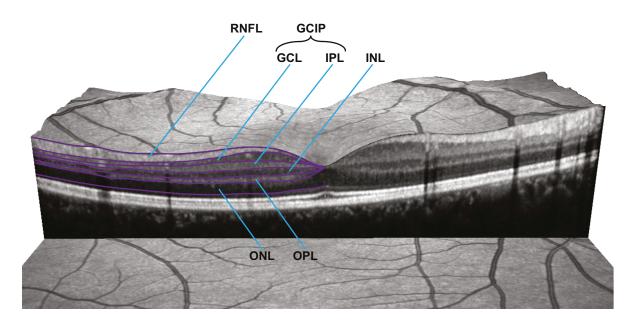

Supplementary figure 1: Schematic figure of analyzed retinal layers. Notes: Reproduced from Schematic Figure-Macular OCT with Intraretinal Layers by Neurodiagnostics Laboratory @ Charité-Universitätsmedizin Berlin, Germany. Available from: <a href="http://neurodial.de/2017/08/25/schematic-figure-macular-oct-with-intraretinal-layers/">http://neurodial.de/2017/08/25/schematic-figure-macular-oct-with-intraretinal-layers/</a>. Abbreviations: INL, inner nuclear layer; IPL, inner plexiform layer; GCIPL, combined ganglion cell and inner plexiform layer; GCL, ganglion cell layer; ONL, outer nuclear layer; OPL, outer plexiform layer; RNFL, retinal nerve fiber layer.