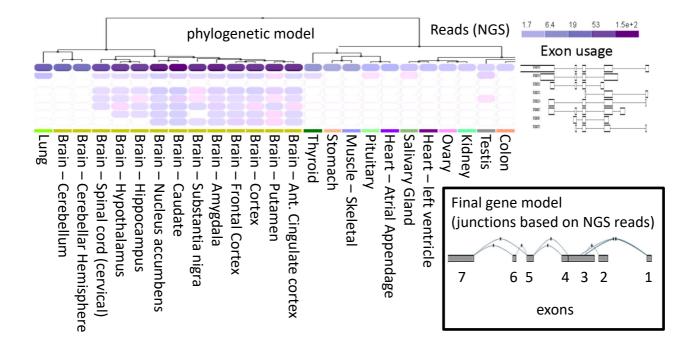

# Figure S8. Expression data for all AQP4 isoforms shows a broad expression of the main transcript outside the CNS.

There are eight known transcripts of AQP4 which represent different isoforms on the protein level. Here the expression strength of the all eight manuscripts is shown, the first one is highest expressed also in lung (higher as in the CNS on protein level due to longer half-life, not shown), the whole CNS including SC as well as in the thyroid, GI system and other organs. There are CNS specific transcripts 4-8 which have a different exon usage and should lead to different encoding, likely junk proteins (only transcripts 5 and 6 could be functional). Several antisense RNAs are expressed outside of the main gene (not shown). The final model of exon usage is shown in the insert on the lower right. Exon expression from GTEx Analysis Release V8 (dbGaP Accession phs000424.v8.p2) is shown based on expression data of AQP4:

ENSG00000171885.13 from HGNC. (https://www.gtexportal.org/home/gene/AQP4; Accession: HGNC: 637).

Abbreviations: GTEx: Genotype-Tissue Expression; dbGaP: database of Genotypes and Phenotypes.

Abbreviation: NGS: next generation sequencing