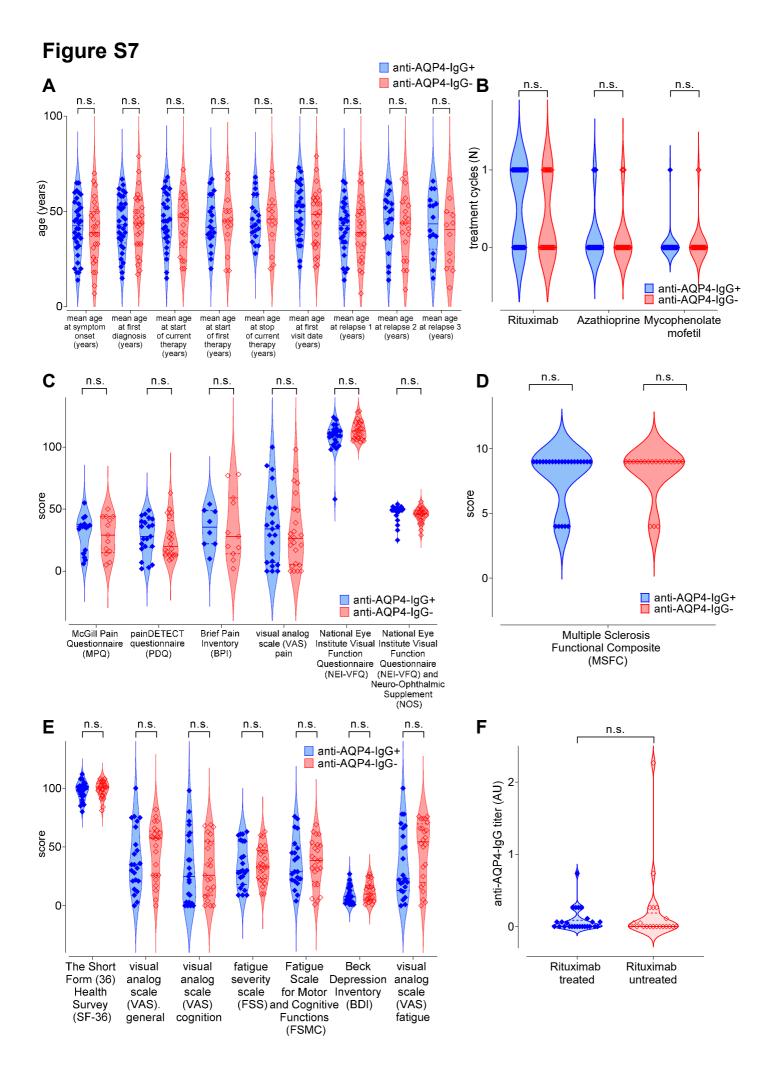

The more severely ill patients (here N=12) with high EDSS subscores are clustered on the very left and have still mixed anti-AQP4 status.

Figure S7. A positive anti-aquaporin 4 (AQP4)-IgG status is not associated with disease history, age at relapses, treatment plans, nor with pain or with visual function, functional, fatigue and psychometric score results. Rituximab treatment does not alter anti-AQP4-IgG titer.

Anti-aquaporin 4 (AQP4)-IgG status did not correlate with age of symptom onset, diagnosis, treatment trial start and stop ages nor did it correlate with the age at the first three relapses (A). Anti-aquaporin 4 (AQP4)-IgG status also did not correlate with the usage of immunomodulatory therapy (B).

There were no detectable differences related to the anti-aquaporin 4 (AQP4)-IgG status in scores assesing pain and visual function (C), nor in the major functional score MSFC testing disability (D) or in general health and psychometric scores (E).

The Anti-aquaporin 4 (AQP4)-IgG titer (determined with the second and third visit) of the patients did also not change after patients have been treated with the B cell targeting drug rituximab during their initial, first major episode of disease activity (F). The second and third visit was approx. one and two years after the baseline visit and patients had mostly received a full treatment regime with rituximab for six months or longer. The majority of patients had a clear clinical benefit from the treatment, which also did not correlate with anti-aquaporin 4 (AQP4)-IgG status (not shown).