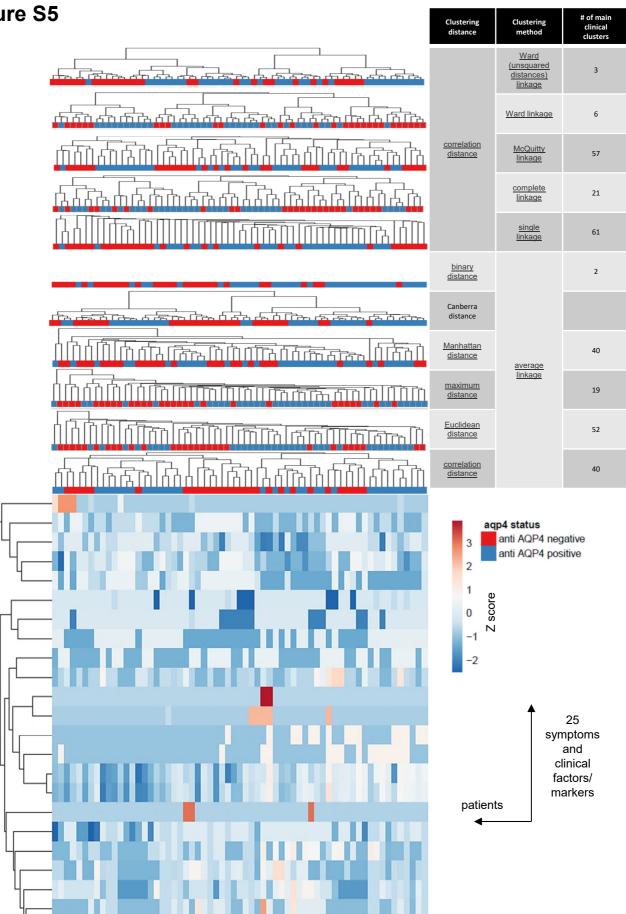

#### Figure S5. The anti-aquaporin 4 (AQP4)-IgG status does not define a subgroup that would be detectable in heatmap-based clustering analyses using a reduced number of variables and independent of clustering method.

We used a further reduced data set of 25 key variables as in Fig. S4 by removing variables dealing with the relapses of the patients. These remaining 25 variables therefore contained the most important measurements about disease severity, disability, EDSS score etc. at the first clinical visit, the baseline status of the patients. As in Fig S4 we tested again <u>different distance</u> and <u>different linkage</u> settings, the respective cladograms are again shown on top of a heatmap, generated with correlation distance and average linkage settings based on the 25 variables (in rows, presented on the Y-axis).

Below each cladogram, anti-AQP4 status is shown. As before, no clear clustering based on anti-AQP4-IgG status were identifiable.