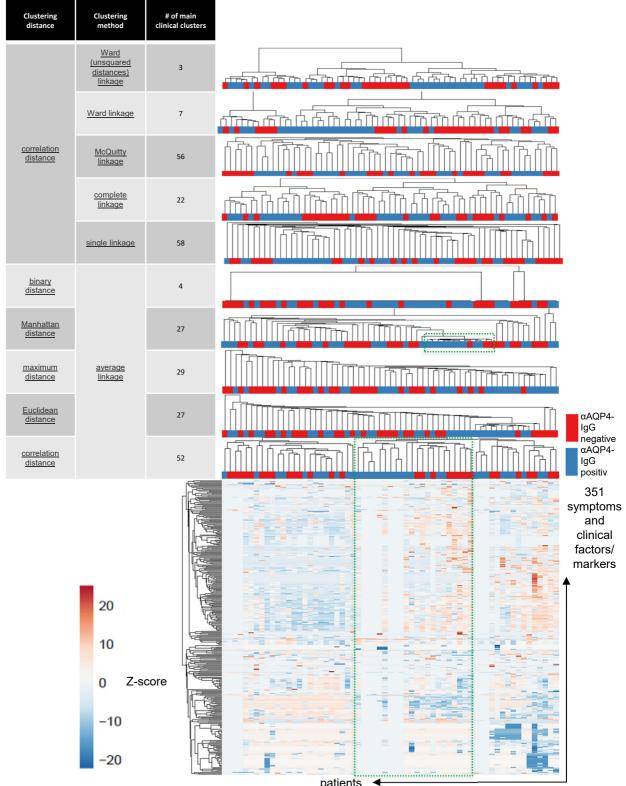

# Figure S3

patients

Figure S3. The anti-aquaporin 4 (AQP4)-IgG status does not define a subgroup that would be detectable in heatmap-based clustering analyses independent of clustering method.

We used the same data as in Fig S2, but in addition to <u>different distance</u> settings, we now also tested <u>different linkage</u> settings and show the respective cladograms on top of a heatmap, generated with correlation distance and average linkage settings. We again used our full set of 351 symptoms and clinical markers (in rows, presented on the Y-axis) and clustered our patients with Neuromyelitis optica spectrum disorder (NMOSD; N=63; X-axis).

Below each cladogram, anti-AQP4 status is shown. As before, no difference based on anti-AQP4-IgG status were identifiable.