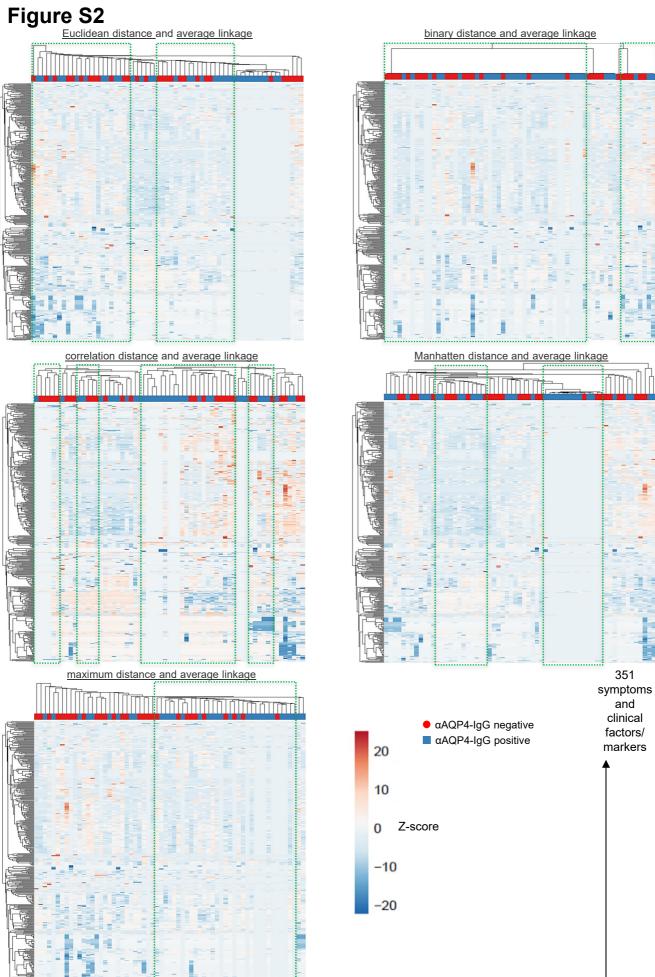

The same data sets as in Figure 1B, 2B and S1 were used to perform calculations based on phylogenetic clustering analyses using a heatmap.

Patients with Neuromyelitis optica spectrum disorder (NMOSD; N=63; X-axis) were clustered in columns using <u>average linkage</u> based on up to 351 symptoms and clinical markers (in rows, presented on the Y-axis), but five <u>different distance</u> settings (Euclidean, binary, correlation, Manhattan and maximum distance) were tested. <u>Unit variance scaling</u> is again applied to the symptoms and the clinical markers. On top of the rows, anti-AQP4 status is shown.

As before, no difference based on anti-AQP4-IgG status were identifiable.