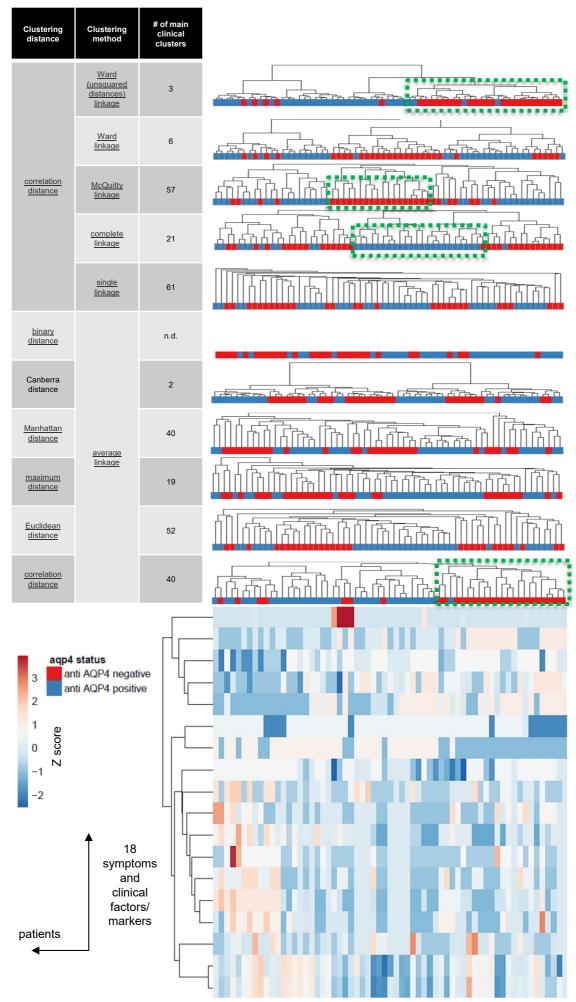

# Figure S6

Figure S6. The anti-aquaporin 4 (AQP4)-IgG status does not define a subgroup that would be detectable in heatmap-based clustering analyses using a minimal number of variables and independent of clustering method.

We used a further reduced data set of 18 key variables as in Fig. S5 by further removing variables dealing with additional other diagnosis of the patients. These remaining 18 variables therefore contained only some measurements about disease severity, disability, EDSS score etc. at the first clinical visit only (the baseline status) of the patients and consist mainly of biographic information.

As in Fig S5 we tested again <u>different distance</u> and <u>different linkage</u> settings, the respective cladograms are again shown on top of a heatmap, generated with correlation distance and average linkage settings based on the 18 variables (in rows, presented on the Y-axis).

Below each cladogram, anti-AQP4 status is shown. As before, no clear clustering based on anti-AQP4-IgG status were identifiable. However, a certain degree of subgroups correlating with anti-AQP4 status are formed now with certain settings. Such as in the lowest cladogram where anti-AQP4 negative patients form a subgroup on the right side of the heatmap, the positives on the left side.

However, this clustering is mainly based on biographic variables and the previous history of anti-MOG-IgG.

Those patients with a higher education level, a better job situation such as full-time employment and with previously singular positive reports of anti-MOG-IgG are clustered on the right, the anti-AQP4 negative side. Therefore, these results seem to be an artificial finding due to a selection bias which got impact if the number of variables, especially disease relevant markers, is reduced too far.

The more severely ill patients (here N=12) with high EDSS subscores are clustered on the very left and have still mixed anti-AQP4 status.

Figure S7. A positive anti-aquaporin 4 (AQP4)-IgG status is not associated with disease history, age at relapses, treatment plans, nor with pain or with visual function, functional, fatigue and psychometric score results. Rituximab treatment does not alter anti-AQP4-IgG titer.