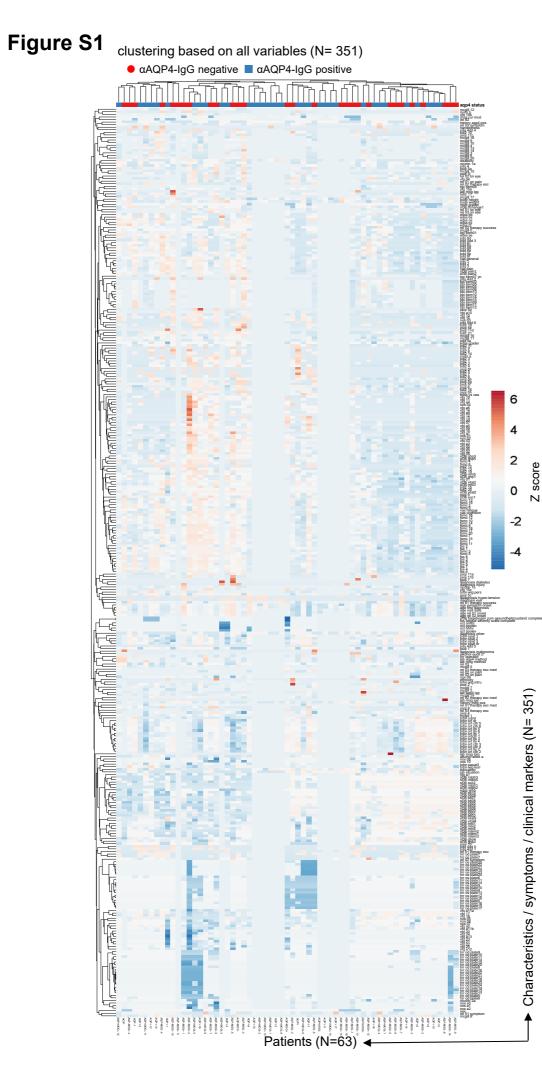

# Figure S1. The anti-aquaporin 4 (AQP4)-IgG status does not define a subgroup that would be detectable in heatmap-based clustering analyses.

The same data sets as in Figure 1B and 2B were used to perform calculations based on phylogenetic clustering analyses using a heatmap, but all variables were named on the Y-axis.

Patients with Neuromyelitis optica spectrum disorder (NMOSD; N=63; X-axis) were clustered in columns using <u>correlation distance</u> and <u>average linkage</u> based on up to 351 symptoms and clinical markers (in rows, presented on the Y-axis). <u>Unit variance scaling</u> is applied to the symptoms and the clinical markers. On top of the rows, anti-AQP4 status is shown.

As before, no difference based on anti-AQP4-IgG status were identifiable.

patients 🗲

Figure S2. The anti-aquaporin 4 (AQP4)-IgG status does not define a subgroup that would be detectable in heatmap-based clustering analyses independent of clustering method.